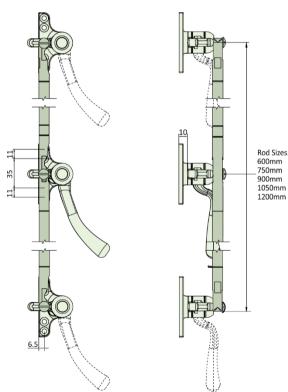

## **B205 Scroll Classic Handle Triplex 4-Hole Backplate Night Vent Variation**

Dimensions Inward Opening 4 hole Backplate

PRODUCT FEATURES & TECHNICAL INFORMATION

- A Triplex window handle that gives 3 locking points operated from a single handle, use with B646 connecting rods available in 5 sizes
- Use for inward opening windows above 1800mm or where access to a single cockspur handle becomes difficult and/or when night vent option required
- The handle can be positioned at the base of the window with 2 'nose' locking points above or alternatively in the middle or at top for multiple applications
- Non locking and outward opening variations available
- Backplate can be replaced with a 2-hole version (screw or rivet)
- Suitable for M5 countersunk fixing screws
- Suites with the standard range of window handle and Duplex handles
- Available in several finishes or matching RAL finish on request
- Complimentary B375 pegstay available in 2 sizes for standard window opening
- Complimentary door handles and escutcheons available for suited look

B646NOSEOI & 2 Connectors

B205K09FTROI - Key Locking with Connector