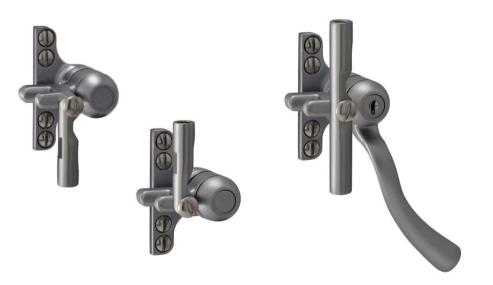

## **B205 Scroll Classic Handle Triplex 4-Hole Backplate Night Vent Variation**

Dimensions Inward Opening 4 hole Backplate

PRODUCT FEATURES & TECHNICAL INFORMATION

- A Triplex window handle that gives 3 locking points operated from a single handle, use with B646 connecting rods available in 5 sizes
- Use for inward opening windows above 1800mm or where access to a single cockspur handle becomes difficult and/or when night vent option required
- The handle can be positioned at the base of the window with 2 'nose' locking points above or alternatively in the middle or at top for multiple applications
- Non locking and outward opening variations available
- Backplate can be replaced with a 2-hole version (screw or rivet)
- Suitable for M5 countersunk fixing screws
- Suites with the standard range of window handle and Duplex handles
- Available in several finishes or matching RAL finish on request
- Complimentary B375 pegstay available in 2 sizes for standard window opening
- Complimentary door handles and escutcheons available for suited look

B646NOSEOI & 2 Connectors

B205K09FTROI - Key Locking with Connector